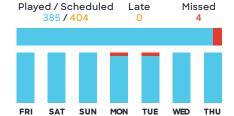

#### **Feature Performance Summary**

All Theaters For: Week of March 15-21, 2019 Kid's Franchise Part II

Unscheduled = 0 Stopped = 15

Monitor your entire circuit's playout performance from one screen.